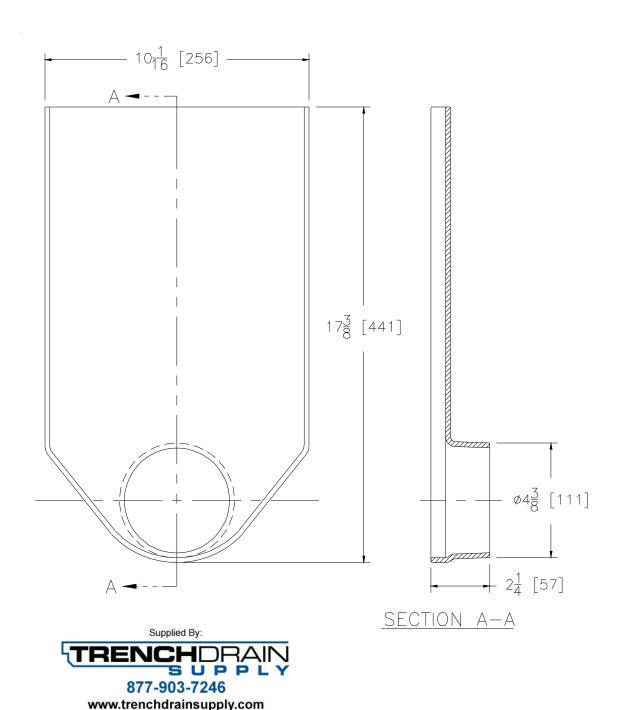

### Z812 End Outlets

Dimensional Data (inches and [ mm ]) are Subject to Manufacturing Tolerances and Change Without Notice

| Please<br>Check |   | Part<br>Number | Item<br>I.D. |
|-----------------|---|----------------|--------------|
| <b>✓</b>        |   |                |              |
|                 | 1 | 578870026      | P812-E4      |

#### **ENGINEERING SPECIFICATION: ZURN Z812-E4**

4 [102] No-Hub End Outlet for 12 [301] wide Trench Drainage System. Outlet is made of 3/16 [5] thick fiberglass and is designed for No-Hub applications using an adapter (Supplied by others). A minimum trench invert of 6 [152] is recommended to allow adequate ammount of concrete on top. \*\*Unit to be cut in field per channel depth.

Form # FT991 Date: 7/30/10 C.N. No. 111450 Rev. Page 1 of 3