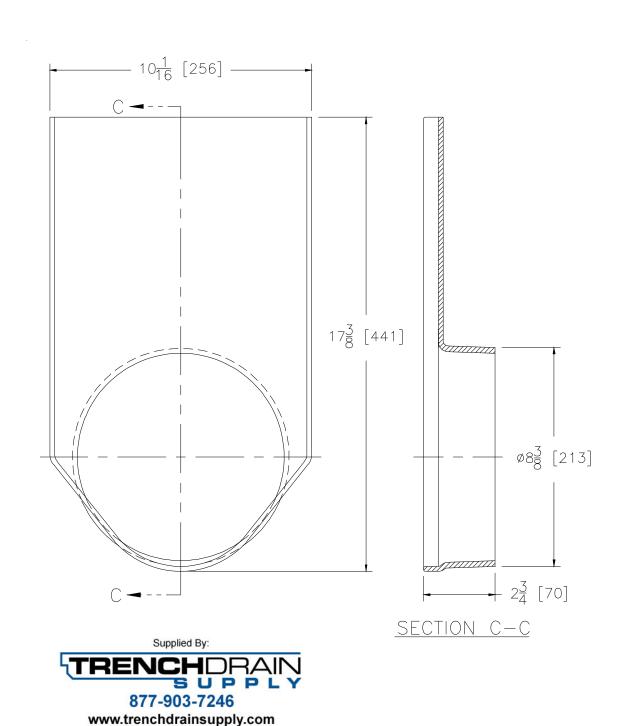

# Z812 End Outlets

Dimensional Data (inches and [ mm ]) are Subject to Manufacturing Tolerances and Change Without Notice

| Please | 1 | Part      | Item    |
|--------|---|-----------|---------|
| Check  |   | Number    | I.D.    |
|        | 3 | 570730196 | P812-E8 |

#### **ENGINEERING SPECIFICATION: ZURN Z812-E8**

8 [203] No-Hub End Outlet for 12 [301] wide Trench Drainage System. Outlet is made of 7/32 [6] thick fiberglass and is designed for No-Hub applications using an adapter (Supplied by other). A minimum trench invert of 6 [152] is recommended to allow adequate ammount of concrete on top. \*\*Unit to be cut in field per channel depth.

Form # FT991

**Date:** 7/30/10

**C.N. No.** 111450

Rev.

Page 3 of 3