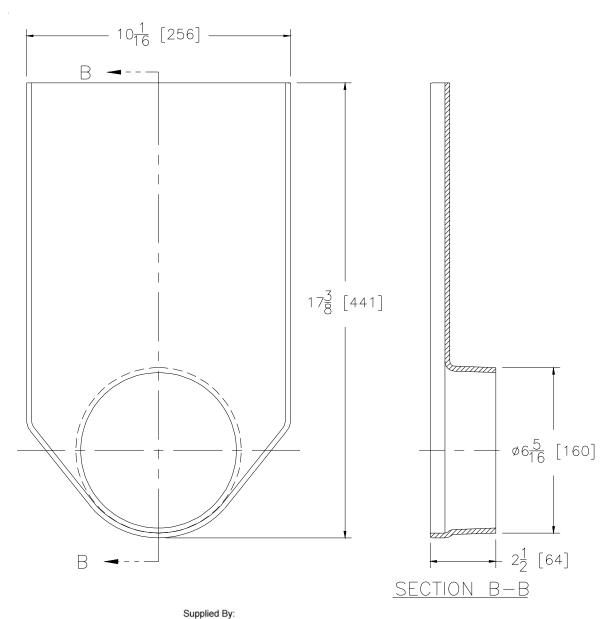

# Z812 End Outlets

Dimensional Data (inches and [ mm ]) are Subject to Manufacturing Tolerances and Change Without Notice

| Please |   | Part      | Item    |
|--------|---|-----------|---------|
| Check  |   | Number    | I.D.    |
|        | 2 | 578870036 | P812-E6 |

#### **ENGINEERING SPECIFICATION: ZURN Z812-E6**

6 [152] No-Hub End Outlet for 12 [301] wide Trench Drainage System. Outlet is made of 3/16 [5] thick fiberglass and is designed for No-Hub applications using an adapter (Supplied by other). A minimum trench invert of 6 [152] is recommended to allow adequate ammount of concrete on top. \*\*Unit to be cut in field per channel depth.

TRENCHORAIN 877-903-7246

www.trenchdrainsupply.com

**Form #** FT991

**Date:** 7/30/10

**C.N. No.** 111450

Rev.

Page 2 of 3